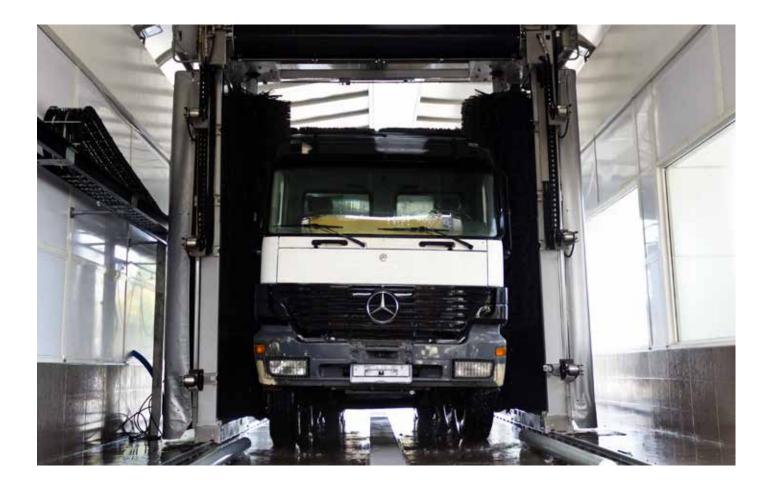

## AUTOMATIC TRUCK WASH

IPT has introduced the First Automatic Truck Wash Center in the Middle East, a revolutionary system, in its Amchit highway station. This «one-of-a-kind» technique helps you save money, time and efforts while leveraging your image. It gives the flexibility to choose between brush, high pressure touch-free wash and steam cleaning for any vehicle of up to 4.2 meters in less than 20 minutes.

Impressive cleaning results are all made possible due to IPT's collaboration with the professional German brand KÄRCHER, a worldwide leader in providing advanced and professional cleaning solutions.

In its relentless efforts to preserve the environment, IPT's Truck Wash Center features an effective water recycling system that saves up to 85% of used water.