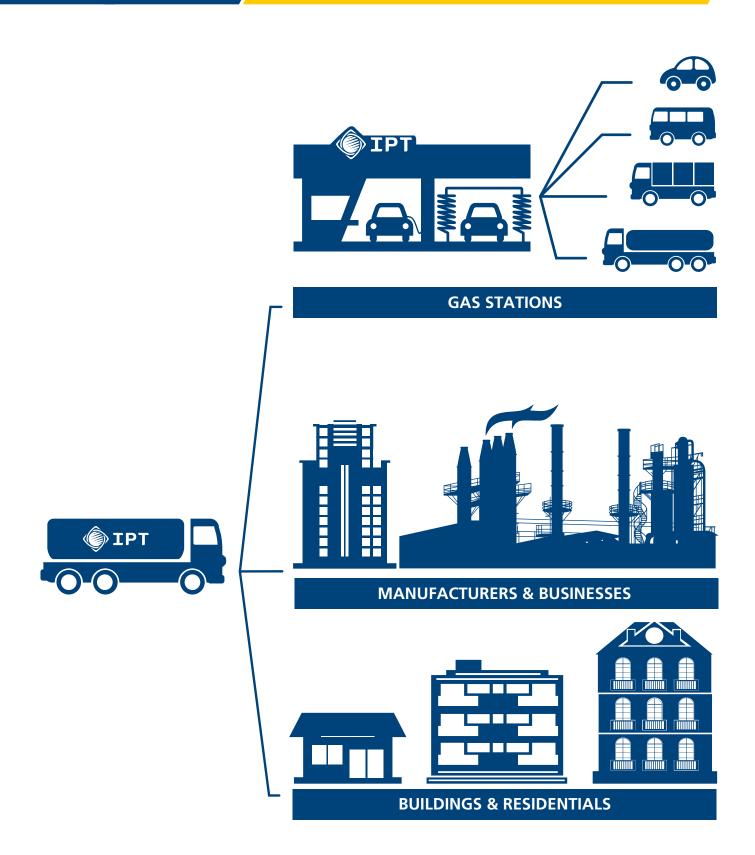

### DISTRIBUTION

Through its excellent transportation and distribution network, IPT supplies Gasoline, Diesel Oil, Gasoil, LPG and Lubes, straight to all gas stations, businesses and homes throughout Lebanon. IPT's distribution channel includes a wide number of organizations and corporations from all sectors such as factories, hotels, malls, banks, cinemas, schools, universities, corporations and even residential buildings with large electricity generators.