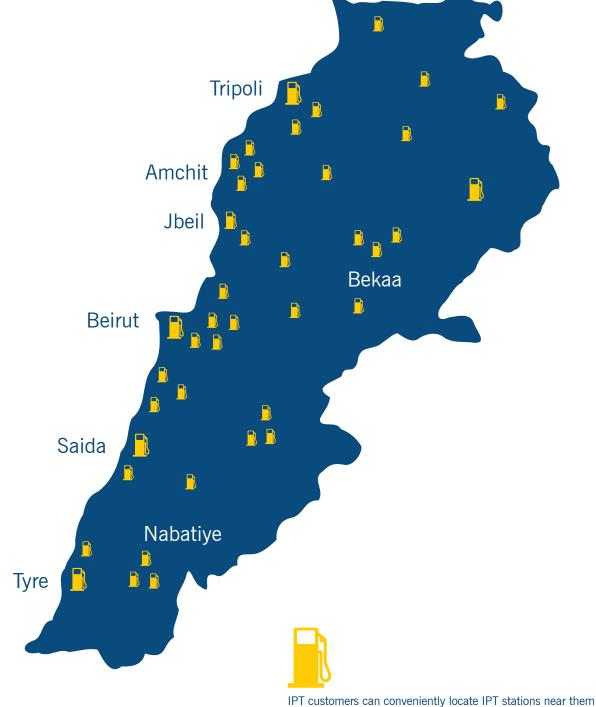

IPT customers can conveniently locate IPT stations near them wherever they are, by simply logging to IPT website: www.iptgroup.com.lb and checking the «stations locator» online.

### MORE THAN 170 GAS STATIONS ALL OVER LEBANON

IPT customers can conveniently locate IPT stations near them wherever they are, simply by logging to IPT website **www.iptgroup.com.lb** and checking the "stations locator" online