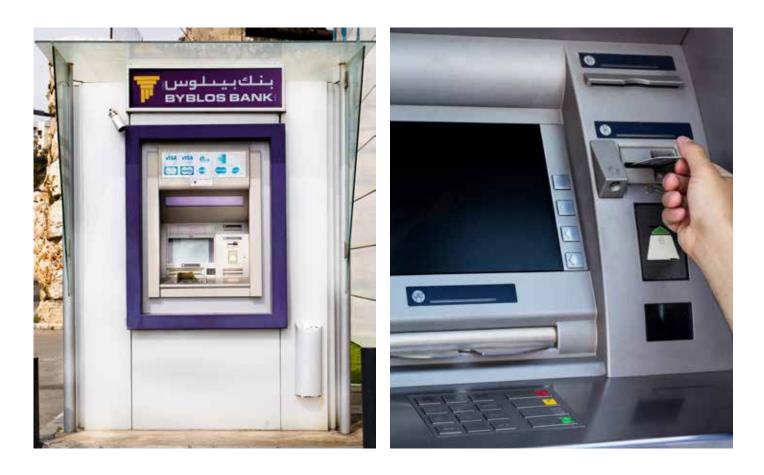

# **ATM SERVICE**

In partnership with Byblos Bank, IPT has installed ATM machines at key IPT stations to provide the ultimate convenient and secure cash withdrawal experience for IPT and Byblos Bank clients, thanks to IPT stations' high standards.