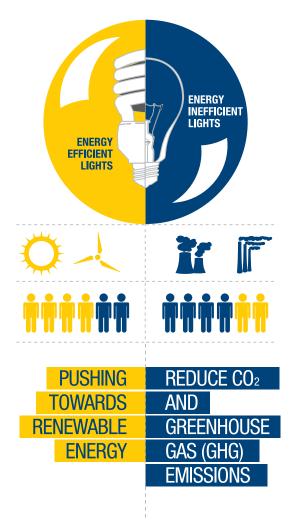

## **IPT GREEN GAS STATIONS**

Sustainability, preservation and protection of the environment are matters of great concern to IPT. For this end, IPT adopts a green approach on its gas stations to encourage using clean energy sources and minimize emissions and wastes that harm the environment.

IPT's green actions on gas stations include, among others, installing hydrocarbon and oil separators to filter water from mineral oils, grease, fuel oils and other types of wastes before released into sewages, installing leak detectors for underground petrol tanks to avoid leakages of fuel products into the ground, installing water recycling systems to save up to 65% of water, collecting and treating rain water, using biodegradable chemicals in wash bays, collecting wasted oil to be safely treated by specialized companies in waste management, replacing incandescent bulbs lighting on stations by eco-friendly LED lighting to save up to 80% of energy, using solar power plants as an alternative energy source, switching to air conditioning systems running on R134a in order to reduce the bad impact of Freon 22 on the environment, and providing green spaces around IPT's plants requiring minimal irrigation.