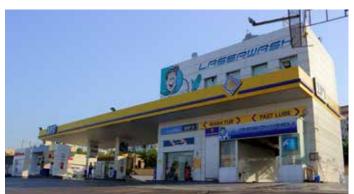

#### LASERWASH TOUCH-FREE

Laserwash is an in-bay touch-free vehicle cleaning system from Vehicle Wash Systems PDQ (a US Dover company). Easy to operate, Laserwash provides IPT clients with a fast, practical, safe and affordable professional carwash with consistent results. Introduced by IPT for the first time in Lebanon, the Automatic Touch-Free Laserwash is available at most IPT stations 24/7. The products and techniques used during the cleaning do not harm vehicles in any way.

By eliminating floor steel, well mounted sensors, T-bars, and other bay obstructions, and using bright and legible in-bay signs, auto reset and front bug prep, Laserwash sets itself apart from the competition. What better way to add a clean sparkle to your car!!