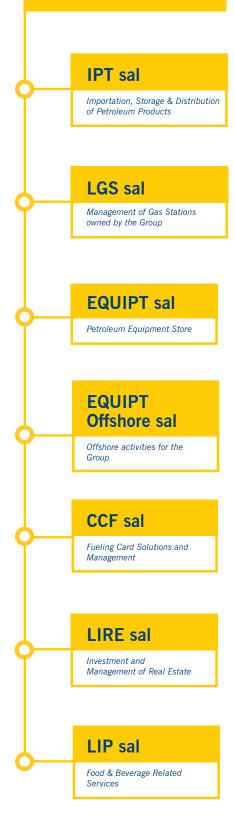

### IPT GROUP STRUCTURE

IPT Group is a conglomerate of diverse corporations working independently with perfect cohesion. This structure has enabled IPT to succeed and maintain an efficient work flow among its various units.

#### IPT GROUP HOLDING SAL

« IPT Group is a conglomerate of diverse corporations working independently with perfect cohesion »