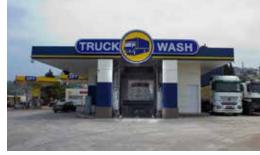

## AUTOMATIC TRUCK WASH

IPT has introduced the First Automatic Truck Wash Center in the Middle East, a revolutionary system, in its Amchit highway station. This «one-of-a-kind» technique helps you save money, time and efforts while leveraging your image. It gives the flexibility to choose between brush, high pressure touch-free wash and steam cleaning for any vehicle of up to 4.2 meters in less than 20 minutes.

Impressive cleaning results are all made possible due to IPT's collaboration with the professional German brand KÄRCHER, a worldwide leader in providing advanced and professional cleaning solutions.

In its relentless efforts to preserve the environment, IPT's Truck Wash Center features an effective water recycling system that saves up to 85% of used water.