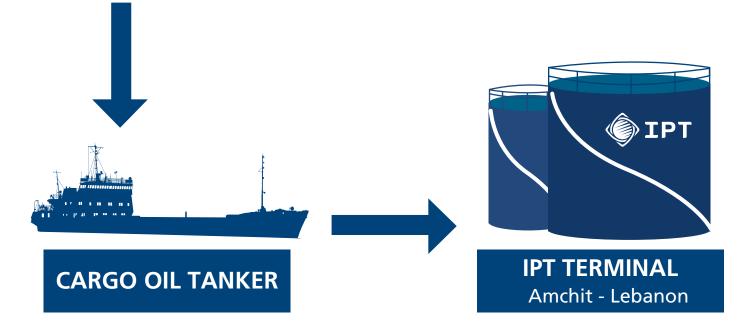

### IMPORTATION

IPT's core business activities include the importation of hydrocarbons (Gasoline 98, Gasoline 95 & Diesel Oil) and related Petroleum products.

The supply chain of IPT products starts with the refining activities carried by La Mede refinery and other TOTAL refineries, and goes through sea shipping of petroleum products directly to IPT storage tanks in Amchit, Lebanon. Further to the importation and storage activities, IPT transports and distributes petroleum products to different targeted segments in the market mainly gas stations, businesses and homes.