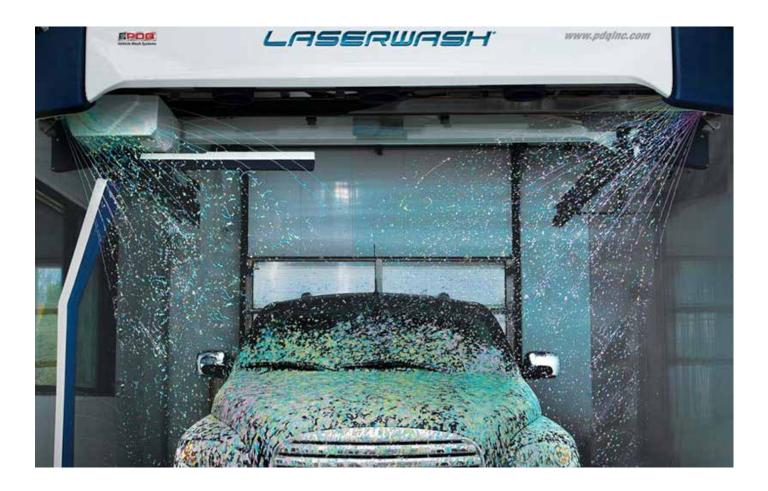

#### LASERWASH TOUCH-FREE

Laserwash is an in-bay touch-free vehicle cleaning system from Vehicle Wash Systems PDQ (a US Dover company). Easy to operate, Laserwash provides IPT clients with a fast, practical, safe and affordable professional carwash with consistent results. Introduced by IPT for the first time in Lebanon, the Automatic Touch-Free Laserwash is available at most IPT stations 24/7. The products and techniques used during the cleaning do not harm vehicles in any way.

By eliminating floor steel, well mounted sensors, T-bars, and other bay obstructions, and using bright and legible in-bay signs, auto reset and front bug prep, Laserwash sets itself apart from the competition. What better way to add a clean sparkle to your car!!