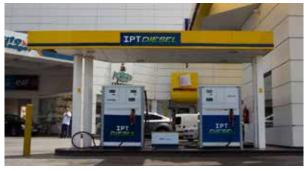

#### **IPT DIESEL FOR VEHICLES**

IPT Diesel is a concentrated fuel technology for saving consumption and protecting the environment. This ecofriendly European product conforming to the Euro 4 and Euro 5 standards constitutes the ideal fuel solution for vehicles. Using IPT Diesel in diesel-powered cars, trucks and buses has a variety of benefits over gasoline-powered vehicles. In fact, a diesel-powered engine burns fuel at a higher temperature than gasoline, promoting more efficient fuel combustion.

# IPT DIESEL AS INDUSTRIAL FUEL

Conforming to Euro 4 and 5 standards and directly imported from France, IPT Diesel is recommended in all industrial applications such as fueling power generators, heavy duty machinery and construction equipments. It is also used in marine, exploration and excavation as well as hospitals, telecommunications, agricultural and other applications. IPT Diesel reduces fuel consumption and has very low sulfur content and special additive blend which lead to a reduction in the maintenance costs of machineries and engines.