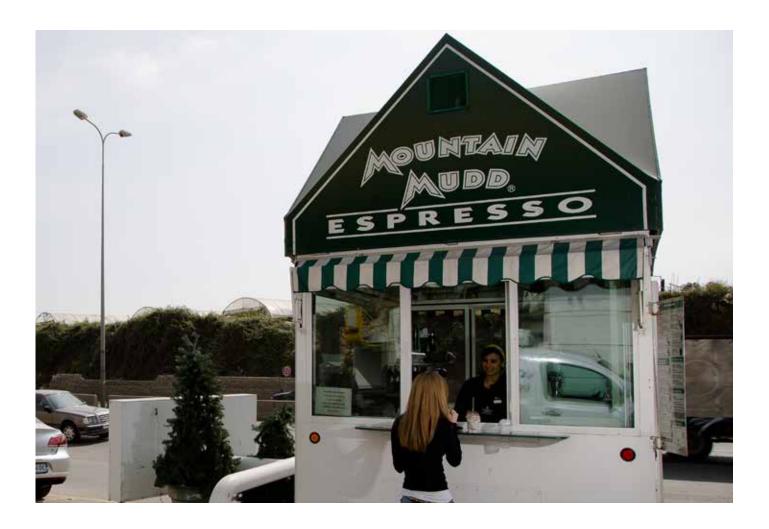

#### **MOUNTAIN MUDD ESPRESSO**

IPT has introduced for the first time in the Middle East the concept of drive-thru coffee to gas stations through Mountain Mudd Espresso which offers premium coffee on the go. Known as the «Taste of America», Mountain Mudd is not an ordinary coffee. It's a secret blend of nine beans individually roasted over an exclusive oak fire. Along with 20 different products, Mountain Mudd offers a variety of hot and frozen drinks, coffee and cream base to suit all tastes.

Mountain Mudd Espresso is available at IPT stations under different forms: drive-thru kiosks, coffee shops, mobile shops and waiting areas inside Metro Express. All kiosks have a similar look, feel and offerings as those in the USA. Mountain Mudd's staff constantly undergoes exceptional trainings to ensure fast, effective and friendly services. Visitors can always enjoy the welcoming atmosphere of the baristas and benefit from frequent tasting offers and menus distributed at different locations.

Getting a much needed cup of coffee has never been more practical or delectable to Lebanese people. At IPT stations, you can fuel up and energize yourself and not just your car!