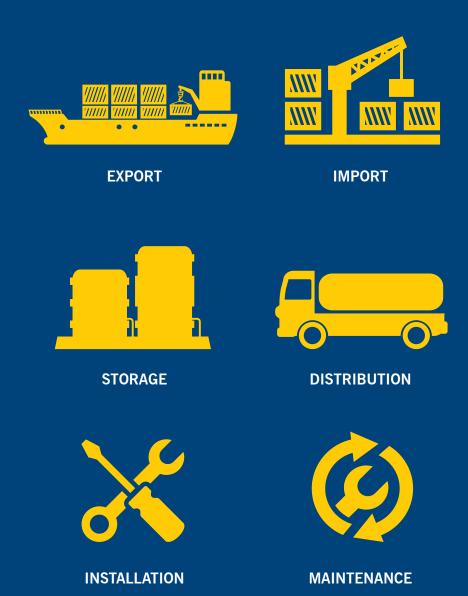

ISO 9001:2008 QMS CERTIFIED

The scope of ISO certification at IPT includes Import, Export, Storage and Distribution of Petroleum Products and the Installation and Maintenance of Petroleum Equipment